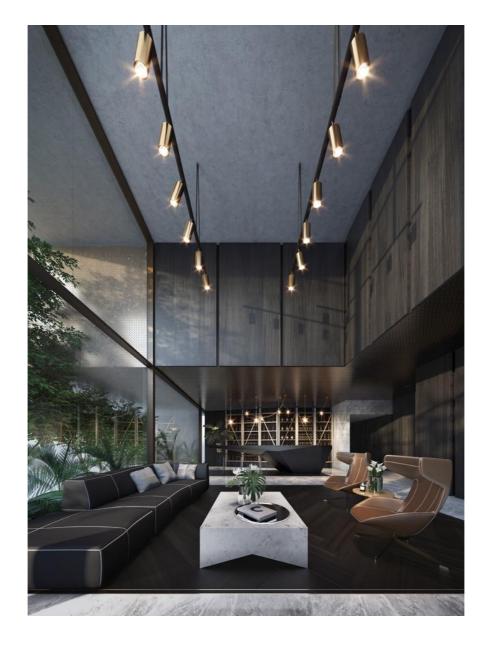

MOD's signature stylistic flair extends to the shared amenities: the chef-style private dining, perfect for a party of 20, opens to a generous courtyard where MOD also provided direction in regards to the landscape layout. The spacious billiards lounge with access to a communal island bar is adjacent to a private theatre and karaoke room. A design highlight is a bespoke spiral staircase, stretching between two volumes, bolstered by thin metal pillars that sinuously bend outwards in harmony with the handrail, exquisitely rendering an elegant wave pattern.