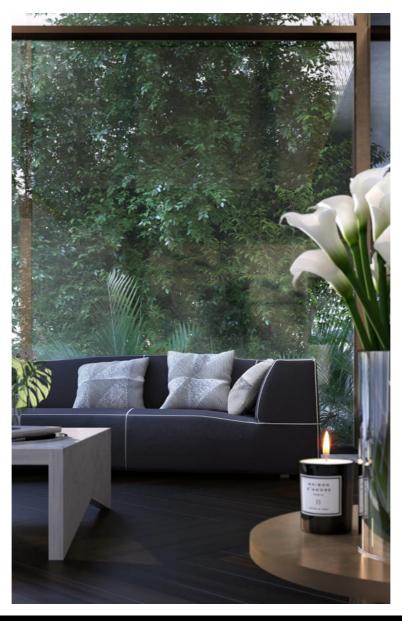

MOD's signature stylistic flair extends to the shared amenities: the chef-style private dining, perfect for a party of 20, opens to a generous courtyard where MOD also provided direction in regards to the landscape layout. The spacious billiards lounge with access to a communal island bar is adjacent to a private theatre and karaoke room. A design highlight is a bespoke spiral staircase, stretching between two volumes, bolstered by thin metal pillars that sinuously bend outwards in harmony with the handrail, exquisitely rendering an elegant wave pattern.