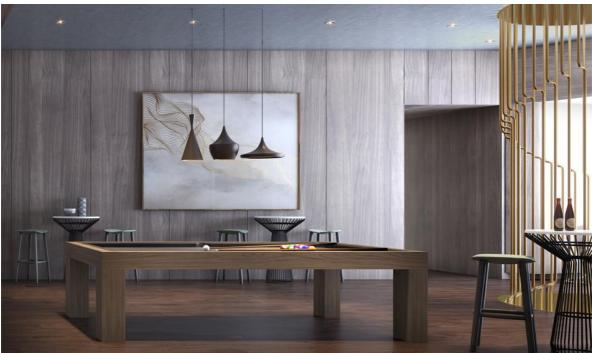

MOD's signature stylistic flair extends to the shared amenities: the chef-style private dining, perfect for a party of 20, opens to a generous courtyard where MOD also provided direction in regards to the landscape layout. The spacious billiards lounge with access to a communal island bar is adjacent to a private theatre and karaoke room. A design highlight is a bespoke spiral staircase, stretching between two volumes, bolstered by thin metal pillars that sinuously bend outwards in harmony with the handrail, exquisitely rendering an elegant wave pattern.