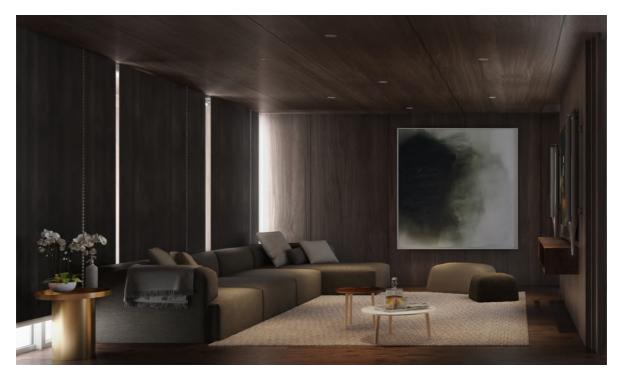

Drawing from the property's branding personality of Chester and Ella, each lobby is treated accordingly. In Chester, the design language is angular with a dark woody palette highlighted by gold metal accents. Customized lighting accentuates the high ceiling and a strikingly sculpted reception counter hosts the 24-7 concierge service. In Ella, the form is curvaceous and light, as expressed with continuously convex walls papered with glistening white wallpaper and punctuated with copper metal trims.

MOD's signature stylistic flair extends to the shared amenities: the chef-style private dining, perfect for a party of 20, opens to a generous courtyard where MOD also provided direction in regards to the landscape layout. The spacious billiards lounge with access to a communal island bar is adjacent to a private theatre and karaoke room. A design highlight is a bespoke spiral staircase, stretching between two volumes, bolstered by thin metal pillars that sinuously bend outwards in harmony with the handrail, exquisitely rendering an elegant wave pattern.