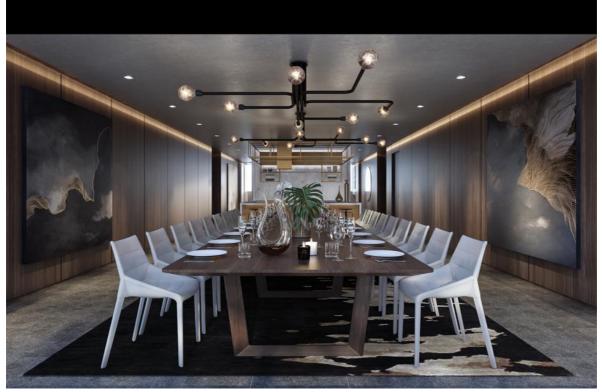

MOD's signature stylistic flair extends to the shared amenities: the chef-style private dining, perfect for a party of 20, opens to a generous courtyard where MOD also provided direction in regards to the landscape layout. The spacious billiards lounge with access to a communal island bar is adjacent to a private theatre and karaoke room. A design highlight is a bespoke spiral staircase, stretching between two volumes, bolstered by thin metal pillars that sinuously bend outwards in harmony with the handrail, exquisitely rendering an elegant wave pattern.