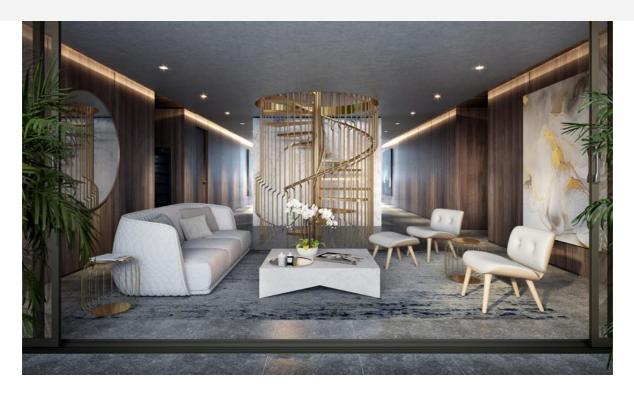

Drawing from the property's branding personality of Chester and Ella, each lobby is treated accordingly. In Chester, the design language is angular with a dark woody palette highlighted by gold metal accents. Customized lighting accentuates the high ceiling and a strikingly sculpted reception counter hosts the 24-7 concierge service. In Ella, the form is curvaceous and light, as expressed with continuously convex walls papered with glistening white wallpaper and punctuated with copper metal trims.

MOD's signature stylistic flair extends to the shared amenities: the chef-style private dining, perfect for a party of 20, opens to a generous courtyard where MOD also provided direction in regards to the landscape layout. The spacious billiards lounge with access to a communal island bar is adjacent to a private theatre and karaoke room. A design highlight is a bespoke spiral staircase, stretching between two volumes, bolstered by thin metal pillars that sinuously bend outwards in harmony with the handrail, exquisitely rendering an elegant wave pattern.